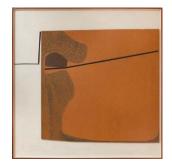

Voice of the Ocean, 1989 paint on panel 243.8 x 122 cm

Black Rhythm, 1976–77 projective relief, paint on wood 136.5 x 51 cm

Brown Symphony, 1979 oil on board 75.5 x 211 cm

*The Milky Way*, 1987 paint on board 122 x 365.8 cm