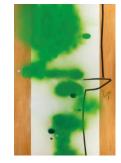

Points of Contact, Green Development, 1966 projective relief, oil on plastic and wood 123 x 123 x 27.5 cm

Green Development in Two Movements, 1989 oil and spray paint on board 183 x 122 cm

Square Image, 1971 projective relief, paint on board 80.5 x 80.5 cm