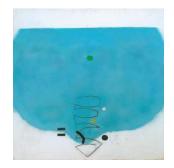

*Blue Development*, 1965 oil on board 152.5 x 152.5 cm

Abstract in White, Black, Brown and Ochre, 1950 collage 40 x 38.4 cm