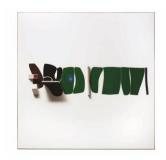

Points of Contact, Green Development, 1966 projective relief, oil on plastic and wood 123 x 123 x 27.5 cm

Green Development in Two Movements, 1989 oil and spray paint on board 183 x 122 cm

Square Image, 1971 projective relief, paint on board 80.5 x 80.5 cm