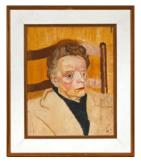

#### Gallery 3

Portrait Sketch: Florence Head, 1935 oil on canvas 45.7 x 35.5 cm

*Miss Humphries,* 1944 oil on canvas 50.8 x 40.7 cm

*Girl with a Hand Mirror,* 1938 oil on canvas 61 x 50.8 cm

Everlasting Flowers: Indian Red, Pink and Crimson, 1947 oil on canvas 61 x 50.8 cm