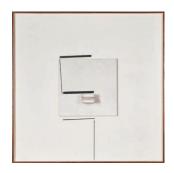

#### Gallery 1

*Linear Composition,* 1962–65 pencil and gravure on board 152.5 x 152.5 cm

Abstract in White, Black and Maroon, 1962 projective relief, paint on curved wood and plastic 61 x 121.9 x 21.5 cm