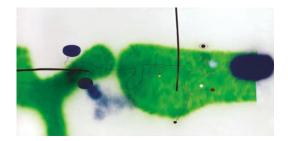

#### Gallery 2

Now That You Have Reached the Sky, 1993 oil and pencil on board 243.8 x 121.9 cm

*Untitled,* 1996 oil, spray paint and pencil on board 121.9 x 121.9 cm

*Untitled,* 1993 oil, spray paint and pencil on board 121.9 x 243.8 cm