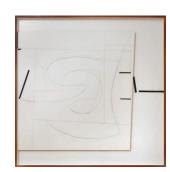

#### Gallery 1

*Linear Composition,* 1962–65 pencil and gravure on board 152.5 x 152.5 cm

Abstract in White, Black and Maroon, 1962 projective relief, paint on curved wood and plastic 61 x 121.9 x 21.5 cm