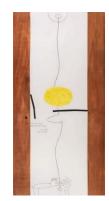

#### Gallery 2

Now That You Have Reached the Sky, 1993 oil and pencil on board 243.8 x 121.9 cm

*Untitled,* 1996 oil, spray paint and pencil on board 121.9 x 121.9 cm

*Untitled,* 1993 oil, spray paint and pencil on board 121.9 x 243.8 cm