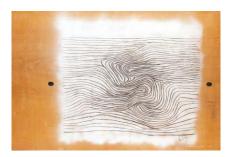

y paint on board 183 x 122 cm









Square Image, 1971 projective relief, paint on board 80.5 x 80.5 cm

Voice of the Ocean, 1989 paint on panel 243.8 x 122 cm

Black Rhythm, 1976–77 projective relief, paint on wood 136.5 x 51 cm

Brown Symphony, 1979 oil on board 75.5 x 211 cm

*The Milky Way*, 1987 paint on board 122 x 365.8 cm











*Blue Development*, 1965 oil on board 152.5 x 152.5 cm

Abstract in White, Black, Brown and Ochre, 1950 collage 40 x 38.4 cm





#### Gallery 2

Now That You Have Reached the Sky, 1993 oil and pencil on board 243.8 x 121.9 cm

*Untitled,* 1996 oil, spray paint and pencil on board 121.9 x 121.9 cm





*Untitled,* 1993 oil, spray paint and pencil on board 121.9 x 243.8 cm

*Untitled,* c. 1996 oil spray paint and charcoal on board 121.9 x 213.3 cm





#### Gallery 3

Portrait Sketch: Florence Head, 1935 oil on canvas 45.7 x 35.5 cm

*Miss Humphries,* 1944 oil on canvas 50.8 x 40.7 cm

*Girl with a Hand Mirror,* 1938 oil on canvas 61 x 50.8 cm







Everlasting Flowers: Indian Red, Pink and Crimson, 1947 oil on canvas 61 x 50.8 cm

*Lily,* 1941 oil on canvas 51 x 30.5 cm

Farleigh Church in Spring, 1926 oil on panel 31.1 x 43.9 cm





#### **Basement Showroom**

Abstract in White, Black and Mahogany, 1965-66 projective relief, paint on wood and plastic 122 x 122 x 36 cm