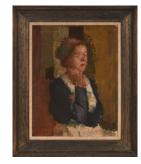

#### Gallery 3

Portrait Sketch: Florence Head, 1935 oil on canvas 45.7 x 35.5 cm

*Miss Humphries,* 1944 oil on canvas 50.8 x 40.7 cm

*Girl with a Hand Mirror,* 1938 oil on canvas 61 x 50.8 cm

Everlasting Flowers: Indian Red, Pink and Crimson, 1947 oil on canvas 61 x 50.8 cm