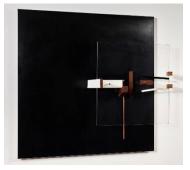

#### Gallery 1

*Linear Composition,* 1962–65 pencil and gravure on board 152.5 x 152.5 cm

Abstract in White, Black and Maroon, 1962 projective relief, paint on curved wood and plastic 61 x 121.9 x 21.5 cm