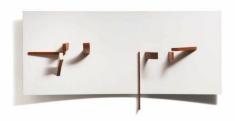

#### **Basement Showroom**

Abstract in White, Black and Mahogany, 1965-66 projective relief, paint on wood and plastic 122 x 122 x 36 cm