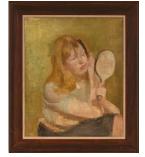

#### Gallery 3

Portrait Sketch: Florence Head, 1935 oil on canvas 45.7 x 35.5 cm

*Miss Humphries,* 1944 oil on canvas 50.8 x 40.7 cm

*Girl with a Hand Mirror,* 1938 oil on canvas 61 x 50.8 cm

Everlasting Flowers: Indian Red, Pink and Crimson, 1947 oil on canvas 61 x 50.8 cm