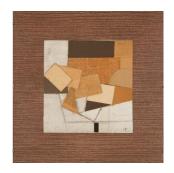

#### Gallery 1

*Linear Composition,* 1962–65 pencil and gravure on board 152.5 x 152.5 cm

Abstract in White, Black and Maroon, 1962 projective relief, paint on curved wood and plastic 61 x 121.9 x 21.5 cm